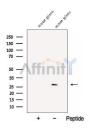

SulfoLink<sup>TM</sup> Coupling Resin (Thermo Fisher Scientific).

Immunogen: A synthesized peptide derived from human C1orf77, corresponding to a

region within the internal amino acids.

Uniprot: O9Y3Y2

Western blot analysis of extracts from Mouse spleen tissue, using C1orf77 Ab. The lane on the left was treated with blocking peptide.