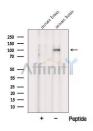

SulfoLink<sup>TM</sup> Coupling Resin (Thermo Fisher Scientific).

Immunogen: A synthesized peptide derived from human VPS39, corresponding to a

region within the internal amino acids.

Uniprot: Q96JC1

Western blot analysis of extracts from Mouse brain tissue, using VPS39 Ab.

The lane on the left was treated with blocking peptide.

<code>IMPORTANT:</code> For western blot, incubate membrane with diluted primary Ab in 5% w/v milk , 1% TBS, 0.1% Tween@20 at 4°C with gentle shaking, overnight.