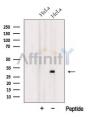

Western blot analysis of extracts from HeLa cells, using TXNL6 Ab. The lane on the left was treated with blocking peptide.

<code>IMPORTANT:</code> For western blot, incubate membrane with diluted primary Ab in 5% w/v milk , 1X TBS, 0.1% Tween®20 at 4°C with gentle shaking, overnight.