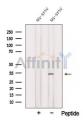

Western blot analysis of extracts from SH-SY5Y cells, using Syntaxin3 Ab. The lane on the left was treated with blocking peptide.

<code>IMPORTANT:</code> For western blot, incubate membrane with diluted primary Ab in 5% w/v milk , 1X TBS, 0.1% Tween@20 at 4°C with gentle shaking, overnight.