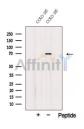

SulfoLink™ Coupling Resin (Thermo Fisher Scientific).

A synthesized peptide derived from human SDPR, corresponding to a region Immunogen:

within the internal amino acids.

O95810 Uniprot:

Western blot analysis of extracts from COLO 320 cells, using SDPR Ab. The lane on the left was treated with blocking peptide.