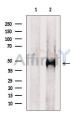

SulfoLink<sup>TM</sup> Coupling Resin (Thermo Fisher Scientific).

Immunogen: A synthesized peptide derived from human PTPRR, corresponding to a

region within C-terminal amino acids.

Uniprot: Q15256

Western blot analysis of extracts from Rat kidney, using PTPRR Ab. The lane on the left was treated with blocking peptide.