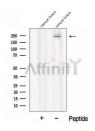

SulfoLink™ Coupling Resin (Thermo Fisher Scientific).

A synthesized peptide derived from human PI4KA, corresponding to a Immunogen:

region within the internal amino acids.

Uniprot: P42356

Western blot analysis of extracts from Mouse brain tissue, using PI4KA Ab. The lane on the left was treated with blocking peptide.