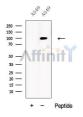

SulfoLink™ Coupling Resin (Thermo Fisher Scientific).

Immunogen: A synthesized peptide derived from human USP5, corresponding to a region

within the internal amino acids.

Uniprot: P45974

Western blot analysis of extracts from A549 cells, using UBP5 Ab. The lane on the left was treated with blocking peptide.