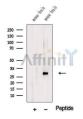

SulfoLink<sup>TM</sup> Coupling Resin (Thermo Fisher Scientific).

Immunogen: A synthesized peptide derived from human TMEM9, corresponding to a

region within N-terminal amino acids.

Uniprot: O9P0T7

Western blot analysis of extracts from Mouse brain tissue, using TMEM9 Ab. The lane on the left was treated with blocking peptide.