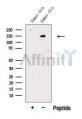

SulfoLink<sup>TM</sup> Coupling Resin (Thermo Fisher Scientific).

Immunogen: A synthesized peptide derived from human CO5A2, corresponding to a

region within C-terminal amino acids.

Uniprot: P05997

Western blot analysis of extracts from Human skin tissue, using CO5A2 Ab. The lane on the left was treated with blocking peptide.