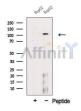

SulfoLink<sup>TM</sup> Coupling Resin (Thermo Fisher Scientific).

Immunogen: A synthesized peptide derived from human DSRAD, corresponding to a

region within the internal amino acids.

Uniprot: P55265

Western blot analysis of extracts from HepG2 cells, using DSRAD Ab. The lane on the left was treated with blocking peptide.