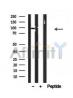

SulfoLink<sup>TM</sup> Coupling Resin (Thermo Fisher Scientific).

Immunogen: A synthesized peptide derived from human CDCP1, corresponding to a

region within C-terminal amino acids.

Uniprot: O9H5V8

Western blot analysis of CDCP1 in lysates of COLO205, using CDCP1 Ab(AF4794).