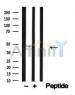

SulfoLink™ Coupling Resin (Thermo Fisher Scientific).

Immunogen: A synthesized peptide derived from human PAR4, corresponding to a region

within the internal amino acids.

Uniprot: Q96IZ0

Western blot analysis of PAR-4 in lysates of HeLa, using PAR-4 Ab(AF4785).