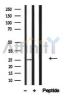

SulfoLink<sup>TM</sup> Coupling Resin (Thermo Fisher Scientific).

Immunogen: A synthesized peptide derived from human MOB1A, corresponding to a

region within N-terminal amino acids.

Uniprot: Q7L9L4

Western blot analysis of MOB1 in lysates of 293, using MOB1 Ab(AF4781).