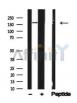

SulfoLink™ Coupling Resin (Thermo Fisher Scientific).

Immunogen: A synthesized peptide derived from human HER4, corresponding to a region

within the internal amino acids.

Uniprot: Q15303

Western blot analysis of HER4/ErbB4 in lysates of T-47D , using HER4/ErbB4 Ab(AF4775).