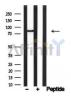

SulfoLink™ Coupling Resin (Thermo Fisher Scientific).

Immunogen: A synthesized peptide derived from human NUMB, corresponding to a

region within the internal amino acids.

Uniprot: P49757

overnight.

Western blot analysis of Numb in lysates of U-87 MG, using Numb Ab(AF4735).