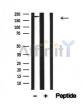

SulfoLink<sup>TM</sup> Coupling Resin (Thermo Fisher Scientific).

Immunogen: A synthesized peptide derived from human VEGFR2, corresponding to a

region within C-terminal amino acids.

Uniprot: P35968

Western blot analysis of HUVEC, using VEGF Receptor 2 Ab(AF4726).