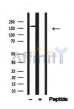

SulfoLink<sup>TM</sup> Coupling Resin (Thermo Fisher Scientific).

Immunogen: A synthesized peptide derived from human IRS1, corresponding to a region

within the internal amino acids.

Uniprot: P35568

Western blot analysis of IRS-1 in lysates of HeLa, using IRS-1 Ab(AF4723).