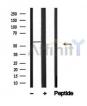

SulfoLink<sup>TM</sup> Coupling Resin (Thermo Fisher Scientific).

Immunogen: A synthesized peptide derived from human CDC25C, corresponding to a

region within the internal amino acids.

Uniprot: P30307

Western blot analysis of cdc25C in lysates of RAW264.7, using cdc25C Ab(AF4717).