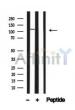

Western blot analysis of M-CSF Receptor in lysates of 293, using M-CSF

Receptor Ab(AF4694).

<code>IMPORTANT:</code> For western blot, incubate membrane with diluted primary Ab in 5% w/v milk , 1X TBS, 0.1% Tween@20 at 4°C with gentle shaking, overnight.