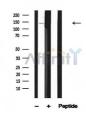

SulfoLink<sup>TM</sup> Coupling Resin (Thermo Fisher Scientific).

Immunogen: A synthesized peptide derived from human SIN3A, corresponding to a

region within the internal amino acids.

Uniprot: O96ST3

Western blot analysis of SIN3A in lysates of MCF7, using SIN3A Ab(AF4612).