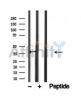

SulfoLink™ Coupling Resin (Thermo Fisher Scientific).

Immunogen: A synthesized peptide derived from human NudC, corresponding to a region

within C-terminal amino acids.

Uniprot: Q9Y266

Western blot analysis of NudC in lysates of HeLa, using NudC Ab(AF4804).