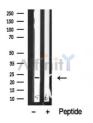

SulfoLink<sup>TM</sup> Coupling Resin (Thermo Fisher Scientific).

Immunogen: A synthesized peptide derived from human NACA, corresponding to a

region within N-terminal amino acids.

Uniprot: Q13765

Western blot analysis of extracts from Human brain tissue sample, using NACA Ab(DF10357).