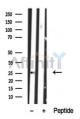

SulfoLink<sup>TM</sup> Coupling Resin (Thermo Fisher Scientific).

Immunogen: A synthesized peptide derived from human LAB, corresponding to a region

within the internal amino acids.

Uniprot: Q9GZY6

Western blot analysis of extracts from Human peripheral lymphocytes tissue sample, using LAB Ab(DF10355).