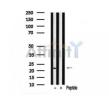

## Claudin 7 Ab

Images(1)

Cat.#: AF7953 Concn.: ~1mg/ml Mol.Wt.: 22kDa Source: Rabbit Size: Clonality: Polyclonal

Application: WB 1:500-1:2000

\*The optimal dilutions should be determined by the end user.

SulfoLink™ Coupling Resin (Thermo Fisher Scientific).

A synthesized peptide derived from human Claudin 7, corresponding to a Immunogen:

region within C-terminal amino acids.

O95471 Uniprot:

Western blot analysis of extracts from Human prostate tissue sample, using Claudin 7 Ab.