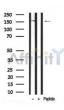

SulfoLink<sup>TM</sup> Coupling Resin (Thermo Fisher Scientific).

Immunogen: A synthesized peptide derived from human LATS2, corresponding to a

region within the internal amino acids.

Uniprot: O9NRM7

Western blot analysis of LATS2 in lysates of HeLa, using LATS2

Ab(AF7939).

<code>IMPORTANT:</code> For western blot, incubate membrane with diluted primary Ab in 5% w/v milk , 1X TBS, 0.1% Tween®20 at 4°C with gentle shaking, overnight.

For Research Use Only. Not for use in diagnostic and therapeutic procedures. Not for resale without express authorization.