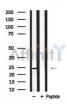

SulfoLink<sup>TM</sup> Coupling Resin (Thermo Fisher Scientific).

Immunogen: A synthesized peptide derived from human LIN28A, corresponding to a

region within C-terminal amino acids.

Uniprot: Q9H9Z2

Western blot analysis of LIN28A in lysates of Neuro-2a, using LIN28A Ab(AF7938).