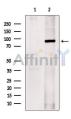

SulfoLink<sup>TM</sup> Coupling Resin (Thermo Fisher Scientific).

Immunogen: A synthesized peptide derived from human CDCP1, corresponding to a

region within C-terminal amino acids.

Uniprot: Q9H5V8

Western blot analysis of extracts from Mouse heart, using CDCP1 Ab. The lane on the left was treated with blocking peptide.