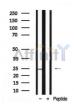

SulfoLink<sup>TM</sup> Coupling Resin (Thermo Fisher Scientific).

Immunogen: A synthesized peptide derived from human MOB1A, corresponding to a

region within N-terminal amino acids.

Uniprot: Q7L9L4

Western blot analysis of MOB1A in lysates of 293, using MOB1A Ab(AF7913).