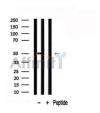

SulfoLink<sup>TM</sup> Coupling Resin (Thermo Fisher Scientific).

Immunogen: A synthesized peptide derived from human CaMKII, corresponding to a

region within the internal amino acids.

Uniprot: Q13554

Western blot analysis of extracts from Rat brain tissue sample, using CaMKII Ab(AF7878).