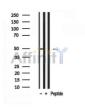

SulfoLink<sup>TM</sup> Coupling Resin (Thermo Fisher Scientific).

Immunogen: A synthesized peptide derived from human YB1, corresponding to a region

within the internal amino acids.

Uniprot: P67809

Western blot analysis of YB1 in lysates of HepG2, using YB1 Ab(AF7833).