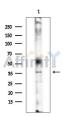

SulfoLink<sup>TM</sup> Coupling Resin (Thermo Fisher Scientific).

Immunogen: A synthesized peptide derived from human CrkL, corresponding to a region

within the internal amino acids.

Uniprot: P46109

Western blot analysis of extracts from COLO205 cells(heat-shock treatment),

using CrkL Ab at 1/1000 dilution.

Observed bands:37kD.

<code>IMPORTANT:</code> For western blot, incubate membrane with diluted primary Ab in 5% w/v milk , 1X TBS, 0.1% Tween@20 at 4°C with gentle shaking, overnight.