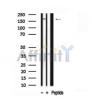

SulfoLink™ Coupling Resin (Thermo Fisher Scientific).

Immunogen: A synthesized peptide derived from human CFTR, corresponding to a region

within C-terminal amino acids.

Uniprot: P13569

Western blot analysis of extracts from Human Lung tissue sample, using CFTR Ab(AF7719).