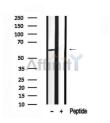

SulfoLink<sup>TM</sup> Coupling Resin (Thermo Fisher Scientific).

Immunogen: A synthesized peptide derived from human Dab1, corresponding to a region

within the internal amino acids.

Uniprot: O75553

Western blot analysis of Dab1 in lysates of HeLa, using Dab1 Ab(AF7654).