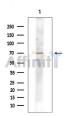

dilution.

Observed bands:70kD.

<code>IMPORTANT:</code> For western blot, incubate membrane with diluted primary Ab in 5% w/v milk , 1X TBS, 0.1% Tween®20 at 4°C with gentle shaking, overnight.

For Research Use Only. Not for use in diagnostic and therapeutic procedures. Not for resale without express authorization.