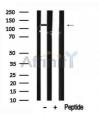

Western blot analysis of extracts from Rat spleen tissue sample, using ULK1 Ab(AF7646).

<code>IMPORTANT:</code> For western blot, incubate membrane with diluted primary Ab in 5% w/v milk , 1X TBS, 0.1% Tween®20 at 4°C with gentle shaking, overnight.