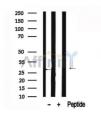

SulfoLink™ Coupling Resin (Thermo Fisher Scientific).

Immunogen: A synthesized peptide derived from human LAT, corresponding to a region

within the internal amino acids.

Uniprot: O43561

Western blot analysis of LAT in lysates of NIH-3T3, using LAT Ab(AF7626).