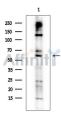

Western blot analysis of extracts from Mouse testis, using Caspase 2 Ab at

1/1000 dilution.

Observed bands:60kD.

<code>IMPORTANT:</code> For western blot, incubate membrane with diluted primary Ab in 5% w/v milk , 1X TBS, 0.1% Tween@20 at 4°C with gentle shaking, overnight.