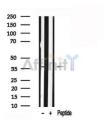

## FBP1 Ab

Images(1)

Cat.#: AF7560 Concn.: ~1mg/ml Mol.Wt.: 37kDa Size: Source: Rabbit Clonality: Polyclonal

Application: WB 1:500-1:2000

\*The optimal dilutions should be determined by the end user.

Reactivity: Human, Mouse, Rat

SulfoLink<sup>TM</sup> Coupling Resin (Thermo Fisher Scientific).

Immunogen: A synthesized peptide derived from human FBP1, corresponding to a region

within the internal amino acids.

Uniprot: P09467

Western blot analysis of extracts from Mouse kidney tissue sample, using FBP1 Ab(AF7560).