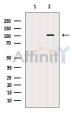

SulfoLink™ Coupling Resin (Thermo Fisher Scientific).

Immunogen: A synthesized peptide derived from human LRP10, corresponding to a

region within the internal amino acids.

Uniprot: Q7Z4F1

Western blot analysis of extracts from Hybridoma cells, using LRP10 Ab. The

lane on the left was treated with blocking peptide.

Observed bands: 100 kDa.

<code>IMPORTANT:</code> For western blot, incubate membrane with diluted primary Ab in 5% w/v milk , 1X TBS, 0.1% Tween@20 at 4°C with gentle shaking, overnight.