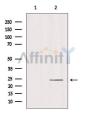

SulfoLink<sup>TM</sup> Coupling Resin (Thermo Fisher Scientific).

Immunogen: A synthesized peptide derived from human RAB6B, corresponding to a

region within the internal amino acids.

Uniprot: Q9NRW1

Western blot analysis of extracts from rat brain, using RAB6B Ab. Lane 1 was treated with the blocking peptide.