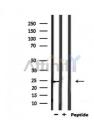

SulfoLink<sup>TM</sup> Coupling Resin (Thermo Fisher Scientific).

Immunogen: A synthesized peptide derived from human SCG5, corresponding to a region

within the internal amino acids.

Uniprot: P05408

Western blot analysis of extracts from mouse muscle, using SCG5 Ab.