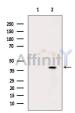

SulfoLink<sup>TM</sup> Coupling Resin (Thermo Fisher Scientific).

Immunogen: A synthesized peptide derived from human FUT2, corresponding to a region

within the internal amino acids.

Uniprot: Q10981

Western blot analysis of extracts from Rat liver, using FUT2 Ab. The lane on

the left was treated with blocking peptide.

<code>IMPORTANT:</code> For western blot, incubate membrane with diluted primary Ab in 5% w/v milk , 1X TBS, 0.1% Tween@20 at 4°C with gentle shaking, overnight.