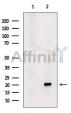

SulfoLink<sup>TM</sup> Coupling Resin (Thermo Fisher Scientific).

Immunogen: A synthesized peptide derived from human DHRS10, corresponding to a

region within C-terminal amino acids.

Uniprot: Q9BPX1

Western blot analysis of extracts from B16F10 cells, using DHRS10 Ab. The

lane on the left was treated with blocking peptide.

Observed bands: 20 kDa.

<code>IMPORTANT:</code> For western blot, incubate membrane with diluted primary Ab in 5% w/v milk , 1X TBS, 0.1% Tween@20 at 4°C with gentle shaking, overnight.