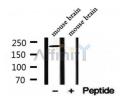

SulfoLink<sup>TM</sup> Coupling Resin (Thermo Fisher Scientific).

Immunogen: A synthesized peptide derived from human DENND4A, corresponding to a

region within the internal amino acids.

Uniprot: Q7Z401

Western blot analysis of extracts from mouse brain, using DENND4A Ab.