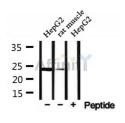

Western blot analysis of extracts from HepG2 and rat muscle, using CLDN22/24 Ab.

<code>IMPORTANT:</code> For western blot, incubate membrane with diluted primary Ab in 5% w/v milk , 1X TBS, 0.1% Tween®20 at 4°C with gentle shaking, overnight.