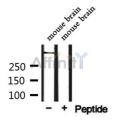

SulfoLink<sup>TM</sup> Coupling Resin (Thermo Fisher Scientific).

Immunogen: A synthesized peptide derived from human CEP250, corresponding to a

region within C-terminal amino acids.

Uniprot: O9BV73

Western blot analysis of extracts from mouse brain, using CEP250 Ab.