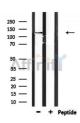

SulfoLink<sup>TM</sup> Coupling Resin (Thermo Fisher Scientific).

Immunogen: A synthesized peptide derived from human CTNND2, corresponding to a

region within C-terminal amino acids.

Uniprot: Q9UQB3

Western blot analysis of extracts from mouse brain, using CTNND2 Ab.