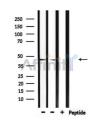

SulfoLink<sup>TM</sup> Coupling Resin (Thermo Fisher Scientific).

Immunogen: A synthesized peptide derived from human CEACAM16, corresponding to a

region within the internal amino acids.

Uniprot: Q2WEN9

Western blot analysis of extracts from mouse brain, mouse lung, using

CEACAM16 Ab.

<code>IMPORTANT:</code> For western blot, incubate membrane with diluted primary Ab in 5% w/v milk , 1X TBS, 0.1% Tween@20 at 4°C with gentle shaking, overnight.

For Research Use Only. Not for use in diagnostic and therapeutic procedures. Not for resale without express authorization.