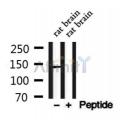

SulfoLink<sup>TM</sup> Coupling Resin (Thermo Fisher Scientific).

Immunogen: A synthesized peptide derived from human CADPS2, corresponding to a

region within N-terminal amino acids.

Uniprot: Q86UW7

Western blot analysis of extracts from rat brain, using CADPS2 Ab.